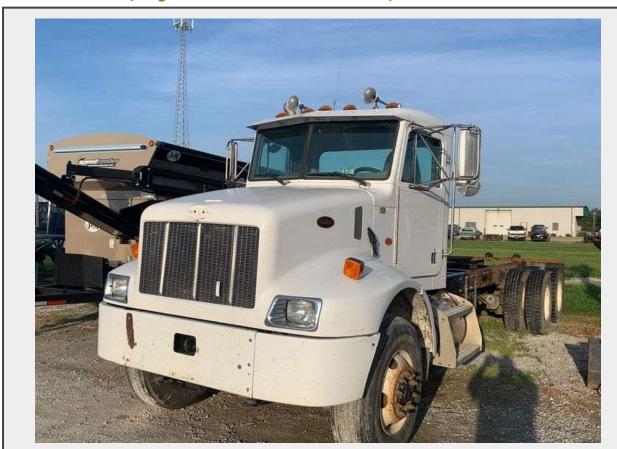

**Sale Name:** Official 27th Annual 2 Ring Equipment, Truck, Vehicle and Tool Auction (Both Rings 1 and 2) Online Only

LOT 31 - 2004 Peterbilt 10 Wheeler, 382,300 miles, 13,965 hours, Model 330 with 8.3L Cummins Engine, New Turbo at 333,346, miles, Overhaul Engine and replaced clutch, at 270,147 miles, Pre Emission, No Def, Purchased New by The Jasper County Solid Waste Service in 2004 from Heartland Truck Center, service Records back to Feb 2011, Regular Serviced and Maintained, VIN-2NPNLZ0X34M837017.

## **Description**

2004 Peterbilt 10 Wheeler, 382,300 miles, 13,965 hours, Model 330 with 8.3L Cummins Engine, New Turbo at 333,346, miles, Overhaul Engine and replaced clutch, at 270,147 miles, Pre Emission, No Def, Purchased New by The Jasper County Solid Waste Service in 2004 from Heartland Truck Center, service Records back to Feb 2011, Regular Serviced and Maintained, VIN-2NPNLZ0X34M837017.